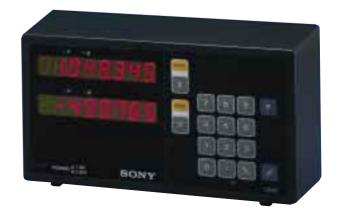

## LG10

## **Display with basic functions**

- •Selectable display resolution
- •Standard features
- Inch / Metric
- Reset / Preset
- Linear error compensation
- Fault alarms
- Self-diagnostics
- Zero reset