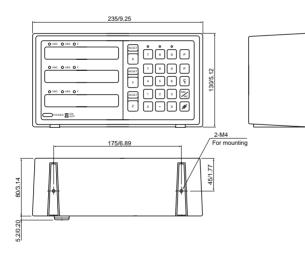

|        |
| Power consumption                                                                                                      | Max. 35 VA                                                                                                       |        |        |
| Mass                                                                                                                   | Approx. 1.6 kg/ 3.53 lbs                                                                                         |        |        |
| Note 1 : Guranteed ranges under the applicable safety standard are 0 to 31°C (80% RH), 31°C (80% RH) to 40°C (50% RH). |                                                                                                                  |        |        |

## Dimensions



Unit : mm/inch