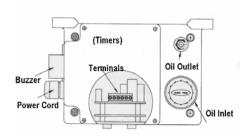

Pumps:

- Fill oil into the reservoir prior connecting power.
- Push the "F" key to feed oil for the first time.
- "F" key on the front panel is for manual oil feeding. Press & hold to pump oil manually.
- Set action timer (ACT) --- Pumping volume (3- 60 seconds) (2.2 c.c. / sec.). For example, if the setting is in 10 sec. (oil volume: 10 sec. x 2.2 c.c. = 22 c.c.)
- Set intermittent timer (INT) --- Cycle timer in minuets (0.1 to 180 min.) For example, if the setting is in 30 minuets the pump will pump oil every 30 minuets.
- Please refill clean oil at once when the oil level is below the minimum level to avoid pumping air into the pipes.
- Use correct voltage input. 110 v or 220v single phases.
- The buzzer will go off when the oil level is low, add oil immediately.

## Wiring Diagrams