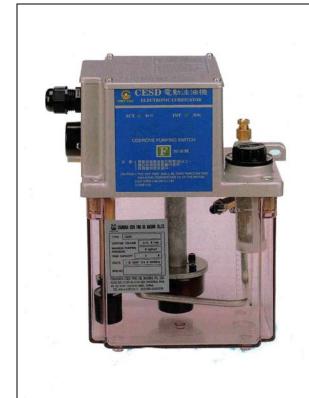

## CESD Auto Lub. Pump 110v or 220v

| Specification:   |                       |                                              |
|------------------|-----------------------|----------------------------------------------|
| <u>Timer</u>     | Action Time           | 3-60 Second (2.2cc/Sec)                      |
|                  | Intermittent<br>Timer | 0.1Min 180 Min.                              |
|                  | Buzzer                | Low oil level                                |
|                  | Floating              | Normal Closed or                             |
|                  | Switch                | Normal Open                                  |
|                  | Output                | Max. 3A 250VAC                               |
| Reservoir        | 2 Liter               |                                              |
| Pump             | Discharge<br>Volume   | 0.13 L/Min( 2.2cc/Sec. Max)                  |
|                  | Discharge<br>Pressure | 8 Kg/Cm² (8 bar Max.)                        |
| Motor            | Voltage /Hz           | 110 V, 50/60 Hz ,1 ø<br>220 V, 50/60 Hz ,1 ø |
|                  | Current               | 1.6 A ( 110v)<br>0.6 A (220v)                |
|                  |                       | 12 W x 2 Pole                                |
| Viscosity (40°C) | 32- 190 cst           |                                              |
| <b>Weight</b>    | 7 Lb (3.2 kg.)        |                                              |

## Operation Instruction for CESD – Type Oil Pumps:

- Fill oil into the reservoir prior connecting power.
- Push the "F" key to feed oil for the first time.
- "F" key on the front panel is for manual oil feeding. Press & hold to pump oil manually.
- Set action timer (ACT) --- Pumping volume (3- 60 seconds) (2.2 c.c. / sec.). For example, if the setting is in 10 sec. (oil volume: 10 sec. x 2.2 c.c. = 22 c.c.)
- Set intermittent timer (INT) --- Cycle timer in minuets (0.1 to 180 min.) For example, if the setting is in 30 minuets the pump will pump oil every 30 minuets.
- Please refill clean oil at once when the oil level is below the minimum level to avoid pumping air into the pipes.
- Use correct voltage input. 110 v or 220v single phases.
- The buzzer will go off when the oil level is low, add oil immediately.