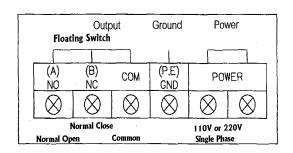

umps:

- Fill oil into the reservoir prior connecting power.
- Push the "F" key to feed oil for the first time.
- "F" key on the front panel is for manual oil feeding. Press & hold to pump oil manually.
- Set action timer (ACT) --- Pumping volume (3- 60 seconds) (2.2 c.c. / sec.). For example, if the setting is in 10 sec. (oil volume: 10 sec. x 2.2 c.c. = 22 c.c.)
- Set intermittent timer (INT) --- Cycle timer in minuets (0.1 to 180 min.) For example, if the setting is in 30 minuets the pump will pump oil every 30 minuets.
- Please refill clean oil at once when the oil level is below the minimum level to avoid pumping air into the pipes.
- Use correct voltage input. 110 v or 220v single phases.
- The buzzer will go off when the oil level is low, add oil immediately.

## Wiring Diagrams